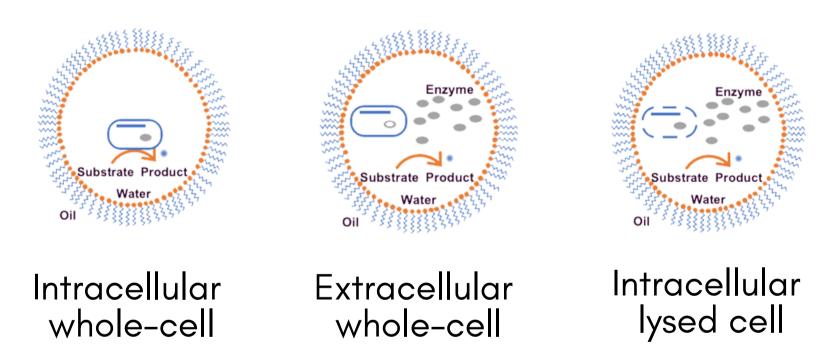

## Allozymes Patented technology

#### Directed evolution in a microfluidic system